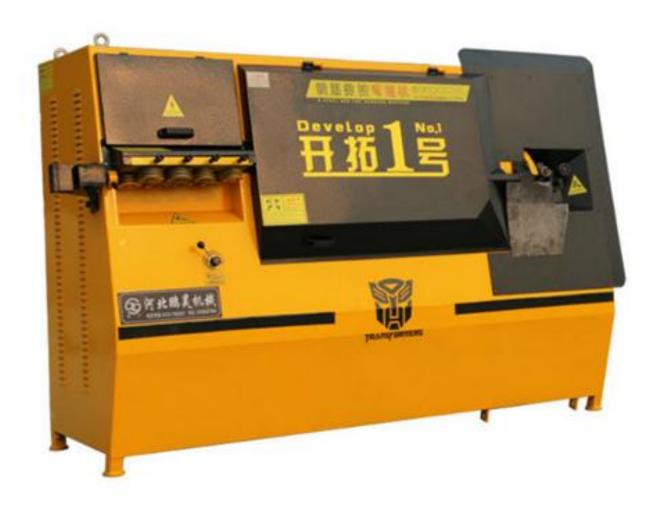

## Develop No.1 automatic stirrup bending machine

The equipment adopts PLC controller, can process all kinds of stirrup, it can automatically complete straighten, size, bend and cut. The maximum diameter can be bent is 8 mm. It can process any 2D shapes, widely used in construction site and processing plants .In addition, the device are more perfect after constantly update, can meet all needs from customers