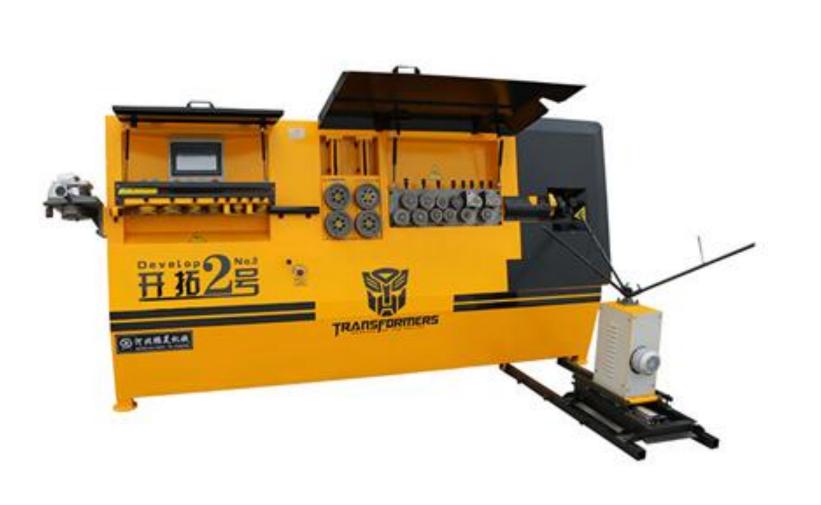

## Develop No.2 automatic stirrup bending machine

The equipment adopts PLC controller, can process all kinds of stirrup, it can automatically complete straighten, size, bend and cut. The maximum diameter can be bent is 12mm, It can process any 2D shapes, widely used in construction site and processing plants .In addition, the device are more perfect after constantly update, can meet all needs from customers.